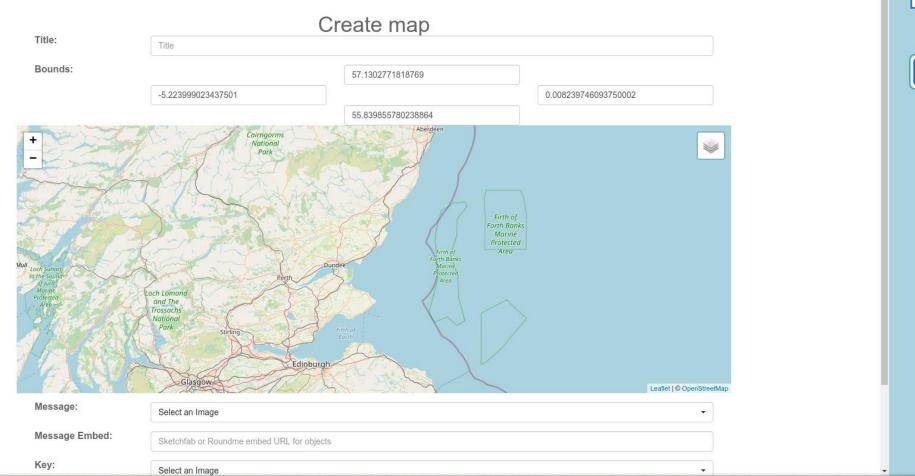

# Overview

- What is a Virtual Museum?
- Examples of Virtual Museums
- What makes a Virtual Museum
- Virtual Museum Infrastructure
- Making mobile apps
- Interactive map creation
- Resources

|                  | Create layer             |
|------------------|--------------------------|
| Title:           | Title                    |
| Name:            | Name no spaces lowercase |
| Description:     | Description              |
|                  |                          |
| Default Enabled: |                          |
|                  | Submit                   |
|                  |                          |
|                  |                          |
|                  |                          |
|                  |                          |
|                  |                          |
|                  |                          |
|                  |                          |
|                  |                          |
|                  |                          |
|                  |                          |
|                  |                          |