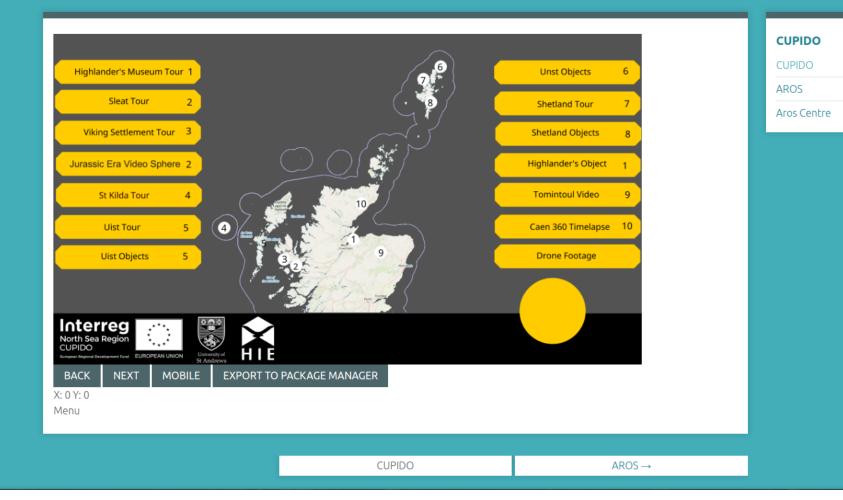

Stronsay Pop Up Heritage Centre

Taigh Chearsabhagh Museum and Arts Centre

University of St Andrews

Festival Dranouter

• Making a mobile app?

| Dashboard         | Exhibits > CUPIDO > Edit                                                                                                                                                                                                                                                                                                                                                                                                                                                                                                                                                                                                                                                                                                                                                                                                                                                                                                                                                                                                                                                                                                                                                                                                                                                                                                                                                                                                                                                                                                                                                                                                                                                                                                                                                                                                                                                                                                                                                                                                                                                                                                       | Page "CUPIDO"                              |                          |                          |                        |                           |
|-------------------|--------------------------------------------------------------------------------------------------------------------------------------------------------------------------------------------------------------------------------------------------------------------------------------------------------------------------------------------------------------------------------------------------------------------------------------------------------------------------------------------------------------------------------------------------------------------------------------------------------------------------------------------------------------------------------------------------------------------------------------------------------------------------------------------------------------------------------------------------------------------------------------------------------------------------------------------------------------------------------------------------------------------------------------------------------------------------------------------------------------------------------------------------------------------------------------------------------------------------------------------------------------------------------------------------------------------------------------------------------------------------------------------------------------------------------------------------------------------------------------------------------------------------------------------------------------------------------------------------------------------------------------------------------------------------------------------------------------------------------------------------------------------------------------------------------------------------------------------------------------------------------------------------------------------------------------------------------------------------------------------------------------------------------------------------------------------------------------------------------------------------------|--------------------------------------------|--------------------------|--------------------------|------------------------|---------------------------|
| Items             | Page Title                                                                                                                                                                                                                                                                                                                                                                                                                                                                                                                                                                                                                                                                                                                                                                                                                                                                                                                                                                                                                                                                                                                                                                                                                                                                                                                                                                                                                                                                                                                                                                                                                                                                                                                                                                                                                                                                                                                                                                                                                                                                                                                     | CUPIDO                                     |                          |                          |                        |                           |
| Collections       |                                                                                                                                                                                                                                                                                                                                                                                                                                                                                                                                                                                                                                                                                                                                                                                                                                                                                                                                                                                                                                                                                                                                                                                                                                                                                                                                                                                                                                                                                                                                                                                                                                                                                                                                                                                                                                                                                                                                                                                                                                                                                                                                |                                            |                          |                          |                        | Save Changes              |
| Item Types        | Menu Link Title                                                                                                                                                                                                                                                                                                                                                                                                                                                                                                                                                                                                                                                                                                                                                                                                                                                                                                                                                                                                                                                                                                                                                                                                                                                                                                                                                                                                                                                                                                                                                                                                                                                                                                                                                                                                                                                                                                                                                                                                                                                                                                                | Optionally use a shorte                    | er title in the exhibit  | menu                     |                        | Save and Add Another Page |
| Tags              |                                                                                                                                                                                                                                                                                                                                                                                                                                                                                                                                                                                                                                                                                                                                                                                                                                                                                                                                                                                                                                                                                                                                                                                                                                                                                                                                                                                                                                                                                                                                                                                                                                                                                                                                                                                                                                                                                                                                                                                                                                                                                                                                |                                            |                          |                          |                        | View Public Page          |
| Exhibits          | Page Slug                                                                                                                                                                                                                                                                                                                                                                                                                                                                                                                                                                                                                                                                                                                                                                                                                                                                                                                                                                                                                                                                                                                                                                                                                                                                                                                                                                                                                                                                                                                                                                                                                                                                                                                                                                                                                                                                                                                                                                                                                                                                                                                      | No spaces or special ch                    | naracters allowed        |                          |                        |                           |
| Simple Pages      |                                                                                                                                                                                                                                                                                                                                                                                                                                                                                                                                                                                                                                                                                                                                                                                                                                                                                                                                                                                                                                                                                                                                                                                                                                                                                                                                                                                                                                                                                                                                                                                                                                                                                                                                                                                                                                                                                                                                                                                                                                                                                                                                | cupido                                     |                          |                          |                        |                           |
| Мар               |                                                                                                                                                                                                                                                                                                                                                                                                                                                                                                                                                                                                                                                                                                                                                                                                                                                                                                                                                                                                                                                                                                                                                                                                                                                                                                                                                                                                                                                                                                                                                                                                                                                                                                                                                                                                                                                                                                                                                                                                                                                                                                                                |                                            |                          |                          |                        |                           |
| Embedded Items    | Content                                                                                                                                                                                                                                                                                                                                                                                                                                                                                                                                                                                                                                                                                                                                                                                                                                                                                                                                                                                                                                                                                                                                                                                                                                                                                                                                                                                                                                                                                                                                                                                                                                                                                                                                                                                                                                                                                                                                                                                                                                                                                                                        |                                            |                          | Expa                     | and All   Collapse All |                           |
| CSV Import        | To reorder blocks and items, clic                                                                                                                                                                                                                                                                                                                                                                                                                                                                                                                                                                                                                                                                                                                                                                                                                                                                                                                                                                                                                                                                                                                                                                                                                                                                                                                                                                                                                                                                                                                                                                                                                                                                                                                                                                                                                                                                                                                                                                                                                                                                                              | k and drag them to the preferred location  | <b>1</b>                 |                          |                        |                           |
| Dropbox           | Block 1 (Panaorama Tou                                                                                                                                                                                                                                                                                                                                                                                                                                                                                                                                                                                                                                                                                                                                                                                                                                                                                                                                                                                                                                                                                                                                                                                                                                                                                                                                                                                                                                                                                                                                                                                                                                                                                                                                                                                                                                                                                                                                                                                                                                                                                                         | (11                                        |                          |                          | * ×                    |                           |
| Comments          | Items                                                                                                                                                                                                                                                                                                                                                                                                                                                                                                                                                                                                                                                                                                                                                                                                                                                                                                                                                                                                                                                                                                                                                                                                                                                                                                                                                                                                                                                                                                                                                                                                                                                                                                                                                                                                                                                                                                                                                                                                                                                                                                                          |                                            |                          |                          |                        |                           |
| OAI-PMH Harvester |                                                                                                                                                                                                                                                                                                                                                                                                                                                                                                                                                                                                                                                                                                                                                                                                                                                                                                                                                                                                                                                                                                                                                                                                                                                                                                                                                                                                                                                                                                                                                                                                                                                                                                                                                                                                                                                                                                                                                                                                                                                                                                                                | 3815: × #3836: ×                           | #3838: ×                 | #3839: ×                 |                        |                           |
| Scripto           | (Private) (Pr                                                                                                                                                                                                                                                                                                                                                                                                                                                                                                                                                                                                                                                                                                                                                                                                                                                                                                                                                                                                                                                                                                                                                                                                                                                                                                                                                                                                                                                                                                                                                                                                                                                                                                                                                                                                                                                                                                                                                                                                                                                                                                                  | rivate) (Private)<br>ghlanders Highlanders | (Private)<br>Highlanders | (Private)<br>Highlanders |                        |                           |
| Bulk Editor       |                                                                                                                                                                                                                                                                                                                                                                                                                                                                                                                                                                                                                                                                                                                                                                                                                                                                                                                                                                                                                                                                                                                                                                                                                                                                                                                                                                                                                                                                                                                                                                                                                                                                                                                                                                                                                                                                                                                                                                                                                                                                                                                                | useum outside 1                            | outside 2                | outside 3                |                        |                           |
|                   | Edit Ed                                                                                                                                                                                                                                                                                                                                                                                                                                                                                                                                                                                                                                                                                                                                                                                                                                                                                                                                                                                                                                                                                                                                                                                                                                                                                                                                                                                                                                                                                                                                                                                                                                                                                                                                                                                                                                                                                                                                                                                                                                                                                                                        | lit Edit                                   | Edit                     | Edit                     |                        |                           |
|                   | and the second se                                                                                                                                                                                                                                                                                                                                                                                                                                                                                                                                                                                                                                                                                                                                                                                                                                                                                                                                                                                                                                                                                                                                                                                                                                                                                                                                                                                                                            | 3829: <b>*</b> #3830: <b>*</b>             | #3831: ×                 | #3832: ×                 |                        |                           |
|                   | Highlanders Hi                                                                                                                                                                                                                                                                                                                                                                                                                                                                                                                                                                                                                                                                                                                                                                                                                                                                                                                                                                                                                                                                                                                                                                                                                                                                                                                                                                                                                                                                                                                                                                                                                                                                                                                                                                                                                                                                                                                                                                                                                                                                                                                 | rivate) (Private)<br>ghlanders Highlanders | (Private)<br>Highlanders | (Private)<br>Highlanders |                        |                           |
|                   |                                                                                                                                                                                                                                                                                                                                                                                                                                                                                                                                                                                                                                                                                                                                                                                                                                                                                                                                                                                                                                                                                                                                                                                                                                                                                                                                                                                                                                                                                                                                                                                                                                                                                                                                                                                                                                                                                                                                                                                                                                                                                                                                | side 1 inside 2                            | inside 3                 | inside 4                 |                        |                           |
|                   | Edit Ed                                                                                                                                                                                                                                                                                                                                                                                                                                                                                                                                                                                                                                                                                                                                                                                                                                                                                                                                                                                                                                                                                                                                                                                                                                                                                                                                                                                                                                                                                                                                                                                                                                                                                                                                                                                                                                                                                                                                                                                                                                                                                                                        | lit Edit                                   | Edit                     | Edit                     |                        |                           |
|                   | And in case of the local data and the local data an | 3834: * #3835: *<br>rivate) (Private)      | #3814:<br>(Private)      | #3816: ×<br>(Private)    |                        |                           |
|                   |                                                                                                                                                                                                                                                                                                                                                                                                                                                                                                                                                                                                                                                                                                                                                                                                                                                                                                                                                                                                                                                                                                                                                                                                                                                                                                                                                                                                                                                                                                                                                                                                                                                                                                                                                                                                                                                                                                                                                                                                                                                                                                                                | ghlanders Highlanders                      | Menu                     | Sleat Tour               |                        |                           |

## CUPIDO