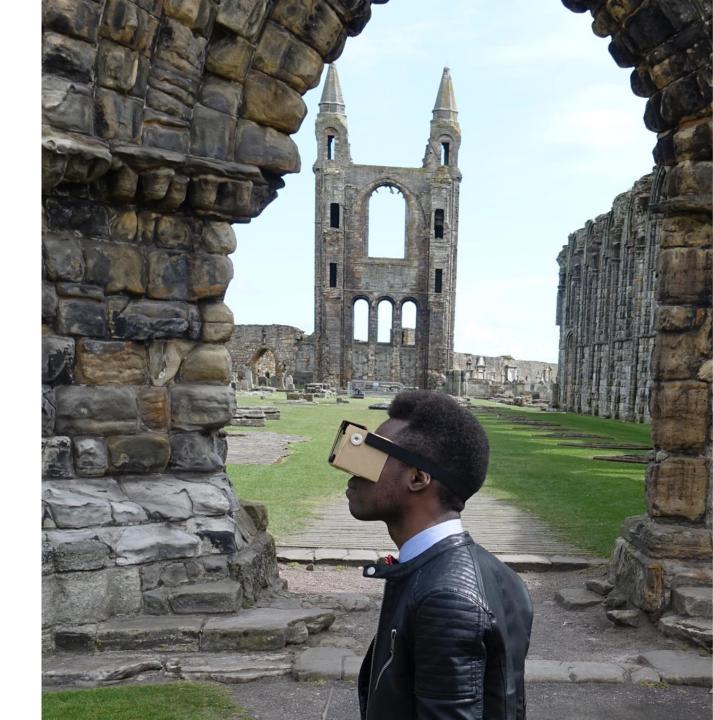

### Twitter

"Communication in Cultural Spaces" workshop and Exhibition at @tourismA19 the 24th of February in Florence, with RevealVR project and the testing of its 2nd game "A