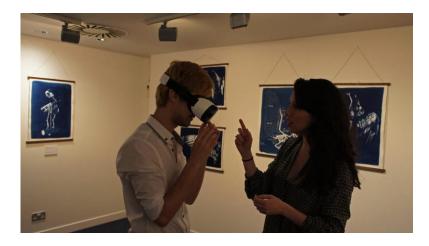

# What is a Virtual Museum

A virtual museum is a digital entity that draws on the characteristics of a museum, in order to complement, enhance, or augment the museum experience through personalization, interactivity and richness of content. Virtual museums can perform as the digital footprint of a physical museum, or can act independently, while maintaining the authoritative status as bestowed by ICOM in its definition of a museum