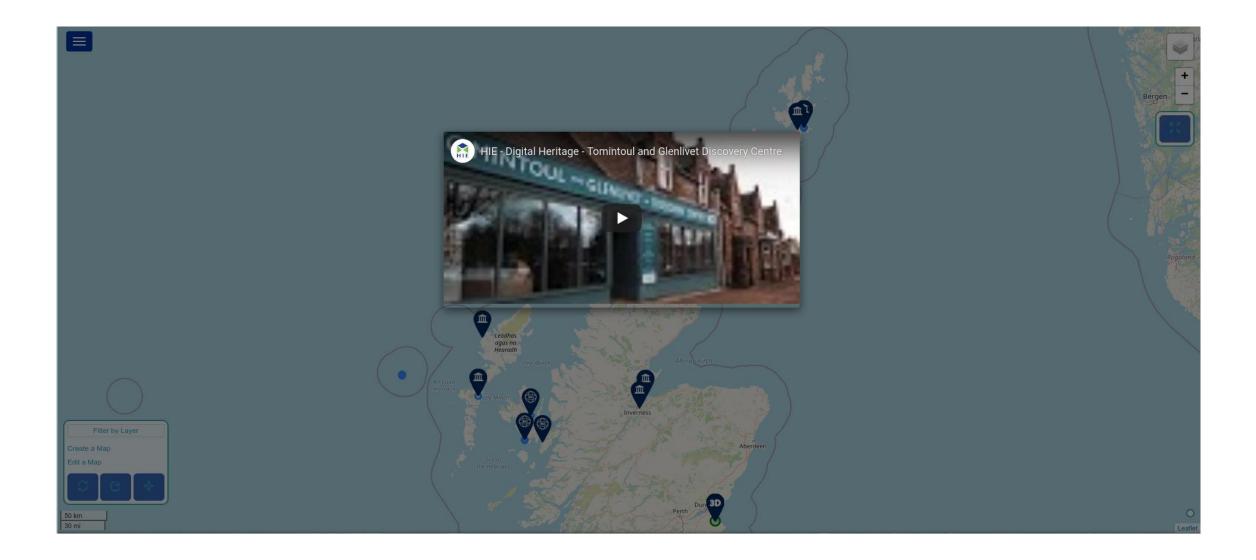

# Virtual Museum Infrastructure

- Support for adding digital to exhibits
- Workshops, training and help
- Resources and templates
- Workflows and processes
- Systems and software