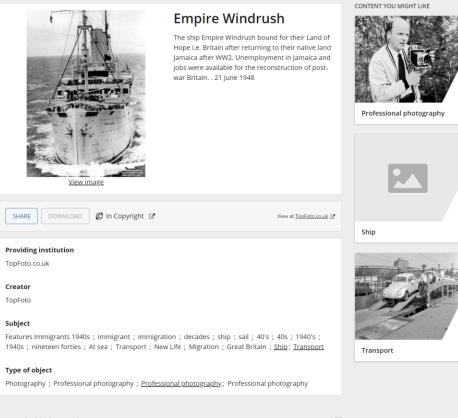

A Virtual Tour of Windrush Square

Uncover the history that sits within the Black Cultural Archives

SLACK CULTURAL ARCHIVES

BLACK CULTURAL ARCHIVES London Through the Lens of Black British History

A virtual tour of key sites that made Britain