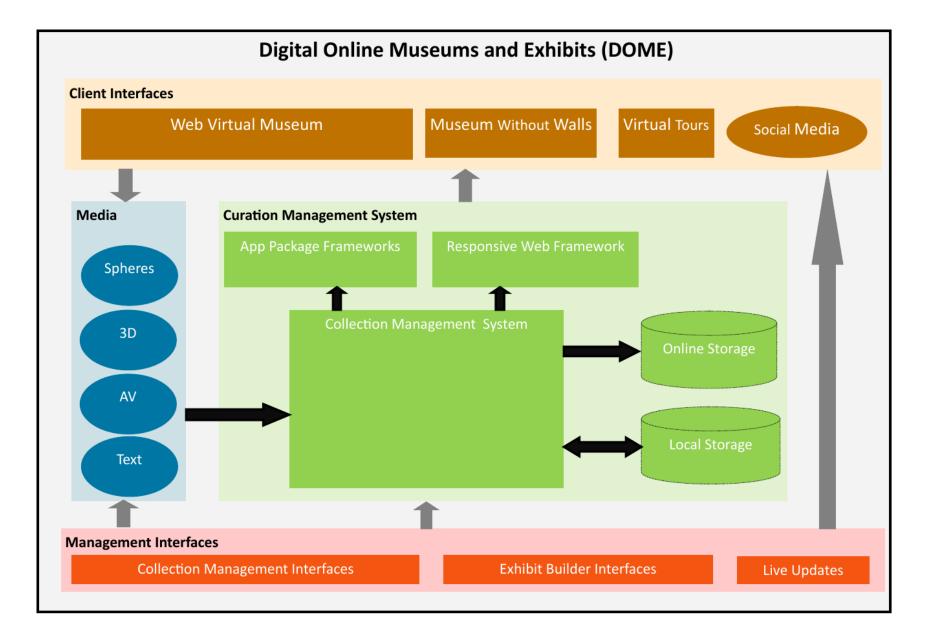

# Virtual Museum Infrastructure

- Support for adding digital to exhibits
- Workshops, training and help
- Resources and templates
- Workflows and processes
- Systems and software