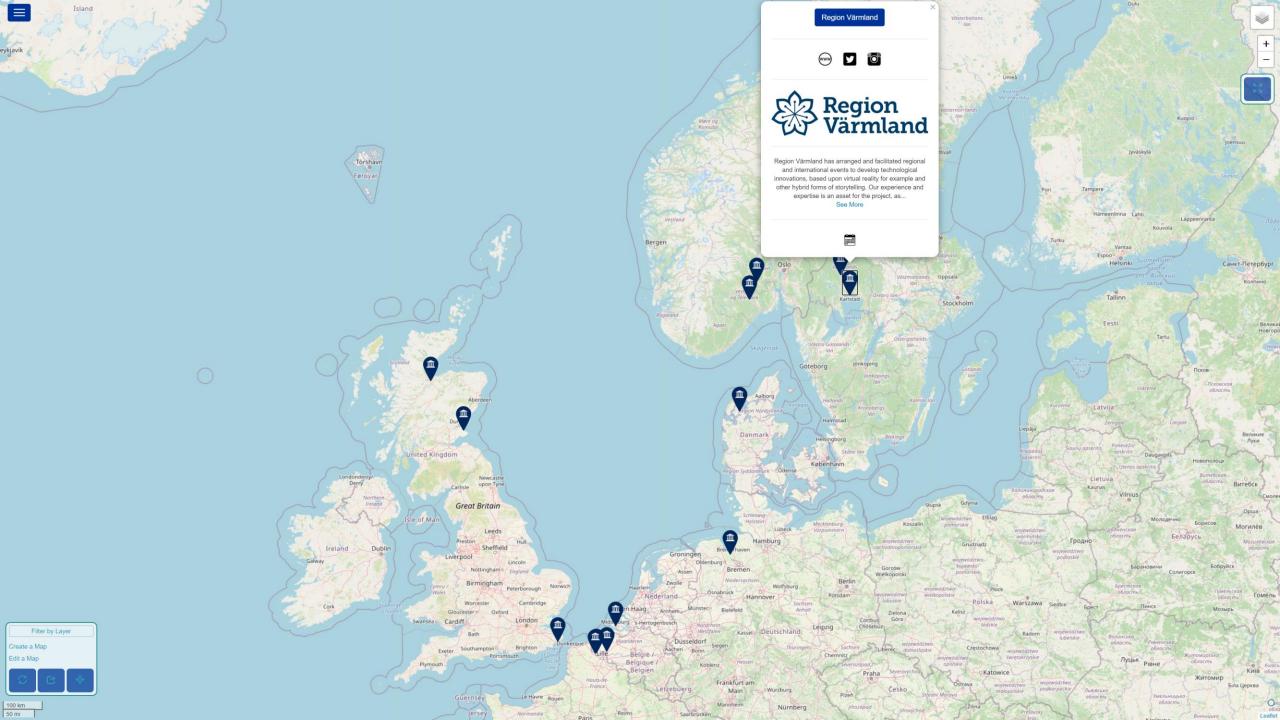

| ghlanders Highlanders                      | Menu                     | Sleat Tour               |                        |                           |

## CUPIDO



# Overview

- What is a Virtual Museum?
- Examples of Virtual Museums
- What makes a Virtual Museum
- Virtual Museum Infrastructure
- Making mobile apps
- Interactive map creation
- Resources





|                  | Create layer             |
|------------------|--------------------------|
| Title:           | Title                    |
| Name:            | Name no spaces lowercase |
| Description:     | Description              |
|                  |                          |
| Default Enabled: |                          |
|                  | Submit                   |
|                  |                          |
|                  |                          |
|                  |                          |
|                  |                          |
|                  |                          |
|                  |                          |
|                  |                          |
|                  |                          |
|                  |