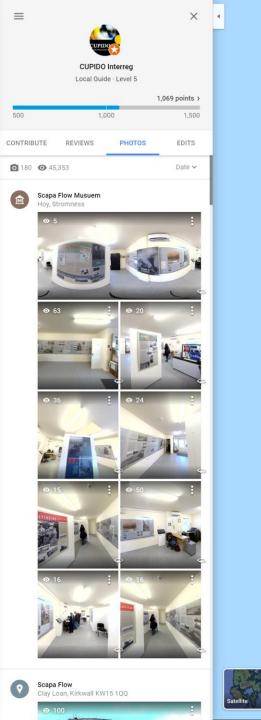

• Examples of Virtual Museums?

- Ø Explore
- Nearby
- Profile
- Collections
- III Themes
- 乙 Experiments
- Artists
- Mediums
- Art movements
- () Historical events
- ④ Historical figures
- Places
- About
- Ø View activity
- Send feedback
- Privacy & Terms