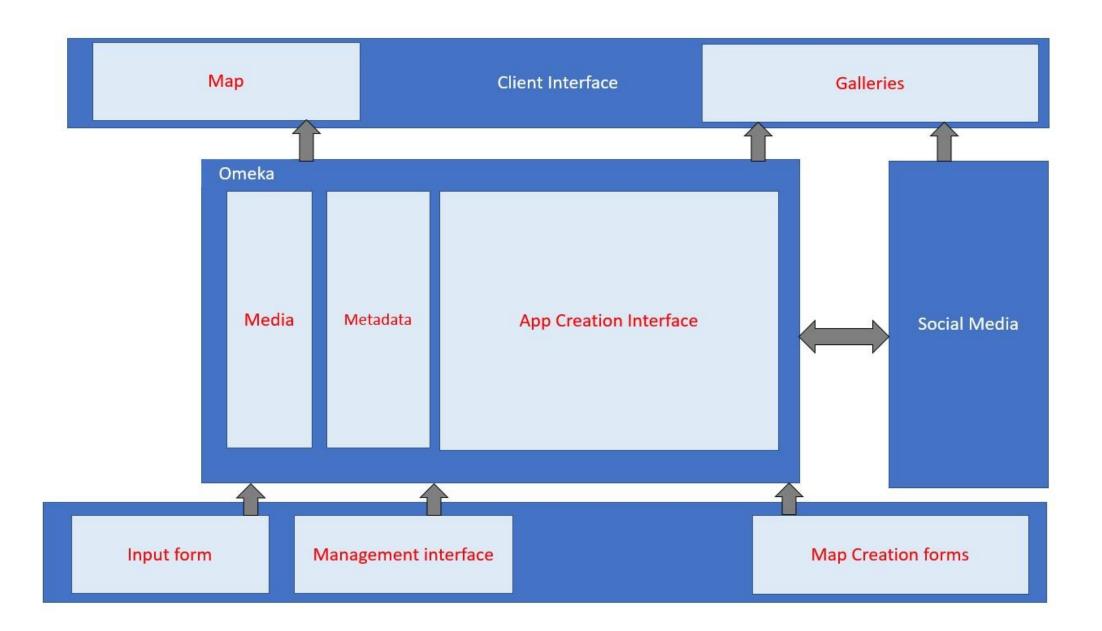

# How to create a Virtual Museum

- Identify the heritage, subject
- Create, collect and curate multiple media types
  - image, sound, video, models
- Use metadata for context and to support access and discovery
- Create archive linking media and heritage
  - Support and control input and output
- Create exhibits from archive
  - Web, mobile and exhibitions
- Connect with social; media, maps and archives
- Engage with audiences